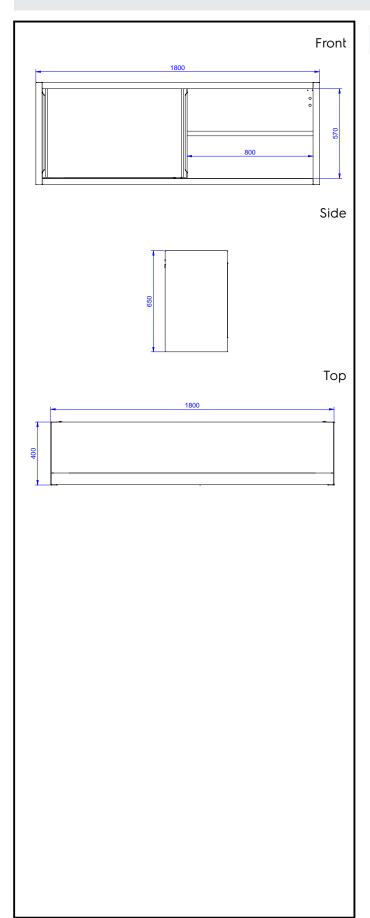

# **Key Information:**

N° of doors:

132834 (PS1800LCN)2External dimensions, Width:1800 mmExternal dimensions, Depth:400 mmExternal dimensions, Height:650 mm

Standard Preparation 1800 mm Wall Cupboard with 2 Sliding Doors